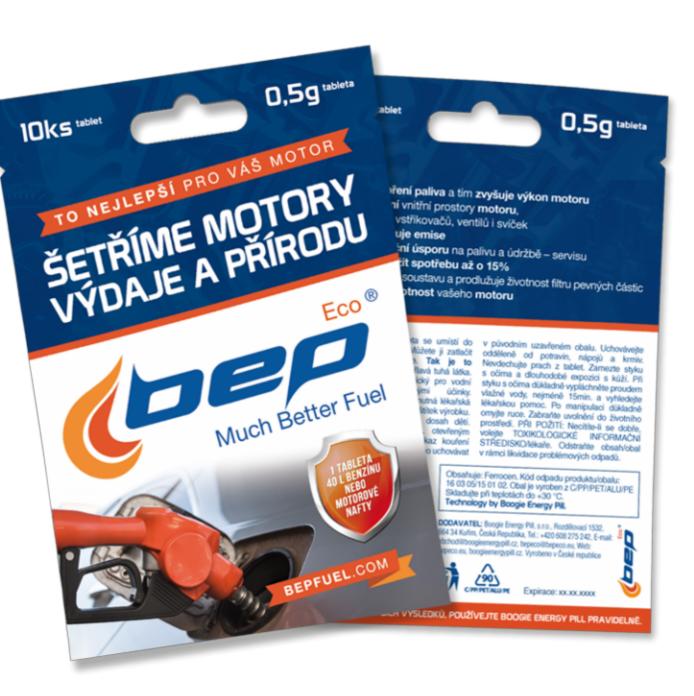

#### Fuel additive

#### **BepEco Much Better Fuel**

- Optimizes combustion;
- Increases engine efficiency;
- Cleans engine from carbon deposits;
- Reduces the amount of airborne emissions;
- Saves money for fuel, car maintenance and service;
- Extends engine's lifetime;
- Suitable for all types of fuel.

# BepEco Much Better Fuel How does it work?

BepEco pill is placed in the fuel tank before filling it with the fuel (1 pill - 40 l of fuel). It completely dissolves and decarbonizes internal parts of combustion engine and keeps the fuel system clean. Thanks to BepEco there is no incomplete combustion which results in increased engine performance and lower emission. Thus BepEco effectively reduces consumption of fuels.

#### **Using BepEco:**

- Fuel consumption decreases up to 15%;
- Oil and its filters change rate etended from 5 000 km to 10 000 km;
- Spark plug change rate extended up to 30 000 km;
- Lowers carbon dioxide emission up to 78%;
- Protects from the release of greenhouse gases into the environment;
- Clears entire engine system from the carbon deposits and keeps it clean;
- Extends useful life of pistons, nozzles and valves;
- Safe to use. Engine can not be damaged while using correctly;
- Further distance will be driven while using the same amount of fuel!