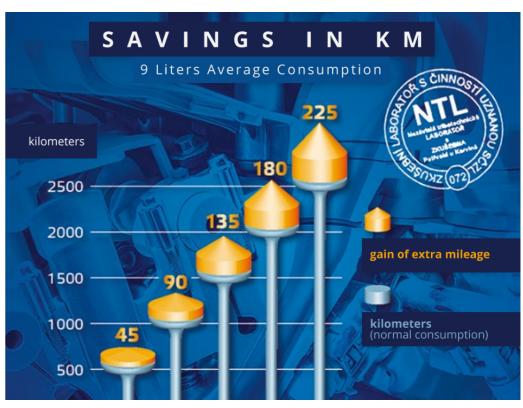

#### **Using BepEco:**

- Fuel consumption decreases up to 15%;
- Oil and its filters change rate etended from 5 000 km to 10 000 km;
- Spark plug change rate extended up to 30 000 km;
- Lowers carbon dioxide emission up to 78%;
- Protects from the release of greenhouse gases into the environment;
- Clears entire engine system from the carbon deposits and keeps it clean;
- Extends useful life of pistons, nozzles and valves;
- Safe to use. Engine can not be damaged while using correctly;
- Further distance will be driven while using the same amount of fuel!