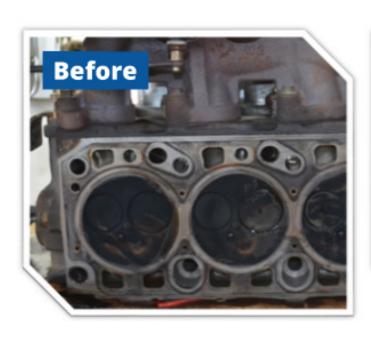

**Results**: - Efficiently working and clean engine;

- Safely and completely cleaned fuel system;

- Reduced consumption of fuels;

- Lower emission and environmentally friendly vehicle.

It cleans and lubricates the entire fuel system

#### **Using BepEco:**

- Fuel consumption decreases up to 15%;
- Oil and its filters change rate etended from 5 000 km to 10 000 km;
- Spark plug change rate extended up to 30 000 km;
- Lowers carbon dioxide emission up to 78%;
- Protects from the release of greenhouse gases into the environment;
- Clears entire engine system from the carbon deposits and keeps it clean;
- Extends useful life of pistons, nozzles and valves;
- Safe to use. Engine can not be damaged while using correctly;
- Further distance will be driven while using the same amount of fuel!