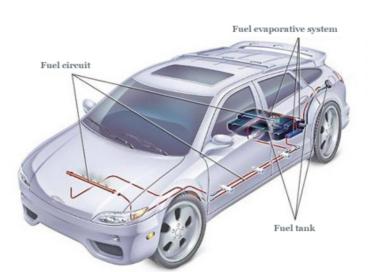

# BepEco Much Better Fuel How does it work?

BepEco pill is placed in the fuel tank before filling it with the fuel (1 pill - 40 l of fuel). It completely dissolves and decarbonizes internal parts of combustion engine and keeps the fuel system clean. Thanks to BepEco there is no incomplete combustion which results in increased engine performance and lower emission. Thus BepEco effectively reduces consumption of fuels.

**Results**: - Efficiently working and clean engine;

- Safely and completely cleaned fuel system;

- Reduced consumption of fuels;

- Lower emission and environmentally friendly vehicle.

It cleans and lubricates the entire fuel system