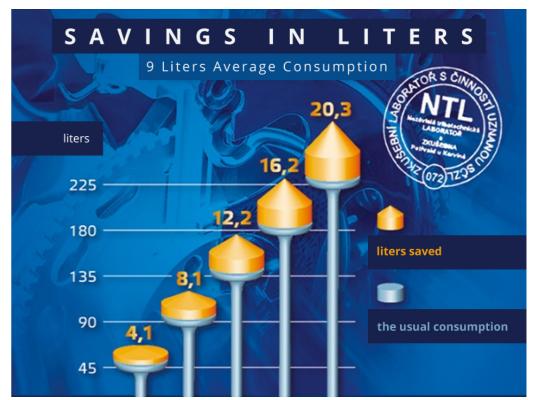

#### **Using BepEco:**

- Fuel consumption decreases up to 15%;
- Oil and its filters change rate etended from 5 000 km to 10 000 km;
- Spark plug change rate extended up to 30 000 km;
- Lowers carbon dioxide emission up to 78%;
- Protects from the release of greenhouse gases into the environment;
- Clears entire engine system from the carbon deposits and keeps it clean;
- Extends useful life of pistons, nozzles and valves;
- Safe to use. Engine can not be damaged while using correctly;
- Further distance will be driven while using the same amount of fuel!