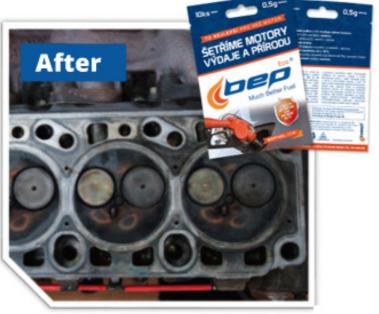

**Results**: - Efficiently working and clean engine;

- Safely and completely cleaned fuel system;

- Reduced consumption of fuels;

- Lower emission and environmentally friendly vehicle.

It cleans and lubricates the entire fuel system

#### **Using BepEco:**

- Fuel consumption decreases up to 15%;
- Oil and its filters change rate etended from 5 000 km to 10 000 km;
- Spark plug change rate extended up to 30 000 km;
- Lowers carbon dioxide emission up to 78%;
- Protects from the release of greenhouse gases into the environment;
- Clears entire engine system from the carbon deposits and keeps it clean;
- Extends useful life of pistons, nozzles and valves;
- Safe to use. Engine can not be damaged while using correctly;
- Further distance will be driven while using the same amount of fuel!